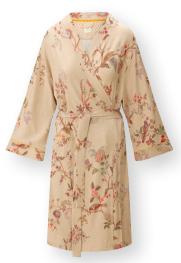

## BAMBOLEO

NOELLE Kimono Bamboleo White 95% Viscose | 5% Elastane

**DEWI Short Sleeve Nightdress**Bamboleo White
95% Viscose | 5% Elastane

DANIELA Short Sleeve Nightdress Bamboleo White 95% Viscose | 5% Elastane