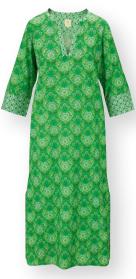

## BAMBOLEO

NOELLE Kimono Bamboleo White 95% Viscose | 5% Elastane

**DEWI Short Sleeve Nightdress**Bamboleo White
95% Viscose | 5% Elastane

DANIELA Short Sleeve Nightdress Bamboleo White 95% Viscose | 5% Elastane