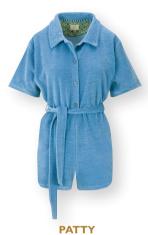

## TUTTI I FIOR

DJOY Short Sleeve Nightdress Tutti i Fiori Light Blue 95% Viscose | 5% Elastane

NINNY Kimono Tutti i Fiori Light Blue 95% Viscose | 5% Elastane

BOB Short Trousers Tutti i Fiori Light Blue 95% Viscose | 5% Elastane

BOBIEN
Long Trousers
Tutti i Fiori Light Blue
95% Viscose | 5% Elastane

NICOS Jacket Casa dei Fiori Raspberry 95% Cotton | 5% Elastane

TATUM Sport Top Casa dei Fiori Raspberry 48% Cotton | 48% Modal | 4% Elastane