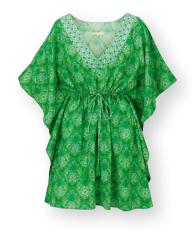

uit**Petite Sumo Stripe Lilac
80% Cotton | 20% Polyester



**Jumpsuit**Petite Sumo Stripe Blue
80% Cotton | 20% Polyester



NADIA Kimono Petite Sumo Stripe Green 80% Cotton | 20% Polyester



NADIA Kimono Petite Sumo Stripe Lilac 80% Cotton | 20% Polyester



NADIA Kimono Petite Sumo Stripe Blue 80% Cotton | 20% Polyester





SELINA Sleeveless Top Fiesta de Flamencos Green 95% Viscose | 5% Elastane



BOB Short Trousers Fiesta de Flamencos Green 95% Viscose | 5% Elastane



**SELINA Sleeveless Top**Fiesta de Flamencos Red
95% Viscose | 5% Elastane



BOB Short Trousers Fiesta de Flamencos Red 95% Viscose | 5% Elastane



ANKE
Head band
Fiesta de Flamencos Green
100% Cotton



**NELLY Kimono**Fiesta de Flamencos Green
100% Cotton



**DAVINA Tunic**Fiesta de Flamencos Green
100% Cotton



**DANINI Tunic**Fiesta de Flamencos Green
100% Cotton



ANKE
Head band
Fiesta de Flamencos Red
100% Cotton



NELLY Kimono Fiesta de Flamencos Red 100% Cotton



**DAVINA Tunic**Fiesta de Flamencos Red
100% Cotton



**DANINI Tunic**Fiesta de Flamencos Red
100% Cotton

### 100% Viscose

Viscose is often assumed to be a synthetic material, presumably because it used to be called artificial silk. Viscose is actually a synthetic fibre, but it is made from natural materials (wood and cellulose).

This is why this substance is also known as semisynthetic.

Viscose is a lovely, supple material that flatters the body wonderfully. This fabric also has a luxurious, silky sheen, hence the name artificial silk. The fabric is comfortable and lovely to wear as the fabric does not sweat, it also has