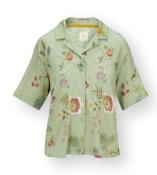

### ALCAZAR

NOELLE Kimono Alcazar Multicolour 100% Viscose

ВОВ

**Short Trousers** 

Alcazar Multicolour

100% Viscose

FLORA Short Sleeve Top Alcazar Multicolour 100% Viscose

TILLY Short Sleeve Top Alba Blue Green 95% Viscose | 5% Elastane