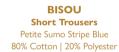

TIFFANY
Short Sleeve Top
Petite Sumo Stripe Lilac
80% Cotton | 20% Polyester

TIFFANY
Short Sleeve Top
Petite Sumo Stripe Blue
80% Cotton | 20% Polyester

BISOU Short Trousers Petite Sumo Stripe Green 80% Cotton | 20% Polyester

BISOU Short Trousers Petite Sumo Stripe Lilac 80% Cotton | 20% Polyester

BRITTNEY
Long Trousers
Petite Sumo Stripe Green
80% Cotton | 20% Polyester

BRITTNEY
Long Trousers
Petite Sumo Stripe Lilac
80% Cotton | 20% Polyester