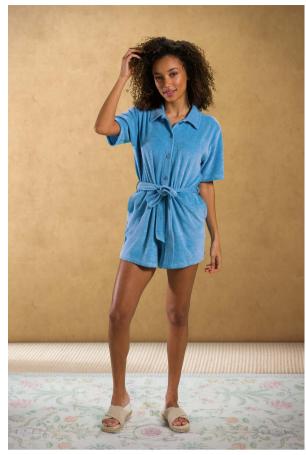

### 80% Cotton | 20% Polyester

Terry is a fabric woven with many protruding loops of thread which can absorb large amounts of water. Which makes it an ideal fabric, especially for our loungewear collection, with its highly absorbent structure. These loops are often longer on one side since they were created to have the greatest possible absorbency.