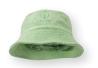

BRITTNEY
Long Trousers
Petite Sumo Stripe Blue
80% Cotton | 20% Polyester

ADELINE
Sun Hat
Petite Sumo Stripe Green

80% Cotton | 20% Polyester

ADELINE
Sun Hat
Petite Sumo Stripe Lilac
80% Cotton | 20% Polyester

ADELINE Sun Hat Petite Sumo Stripe Blue 80% Cotton | 20% Polyester

PATTY
Jumpsuit
Petite Sumo Stripe Green
80% Cotton | 20% Polyester

**Jumpsuit**Petite Sumo Stripe Lilac
80% Cotton | 20% Polyester

**Jumpsuit**Petite Sumo Stripe Blue
80% Cotton | 20% Polyester