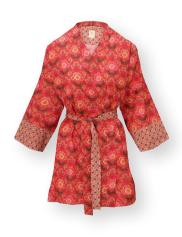

## BAMBOLEO

NOELLE Kimono Bamboleo White 95% Viscose | 5% Elastane

**DEWI Short Sleeve Nightdress**Bamboleo White
95% Viscose | 5% Elastane

DANIELA Short Sleeve Nightdress Bamboleo White 95% Viscose | 5% Elastane