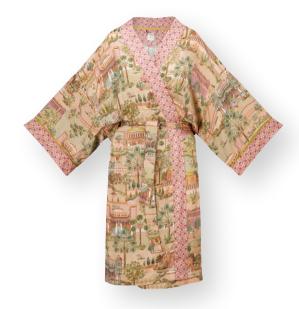

## BAMBOLEO

NOELLE Kimono Bamboleo White 95% Viscose | 5% Elastane

**DEWI Short Sleeve Nightdress**Bamboleo White
95% Viscose | 5% Elastane

DANIELA Short Sleeve Nightdress Bamboleo White 95% Viscose | 5% Elastane