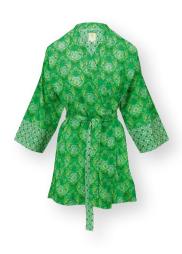

## BAMBOLEO

NOELLE Kimono Bamboleo White 95% Viscose | 5% Elastane

**DEWI Short Sleeve Nightdress**Bamboleo White
95% Viscose | 5% Elastane

DANIELA Short Sleeve Nightdress Bamboleo White 95% Viscose | 5% Elastane